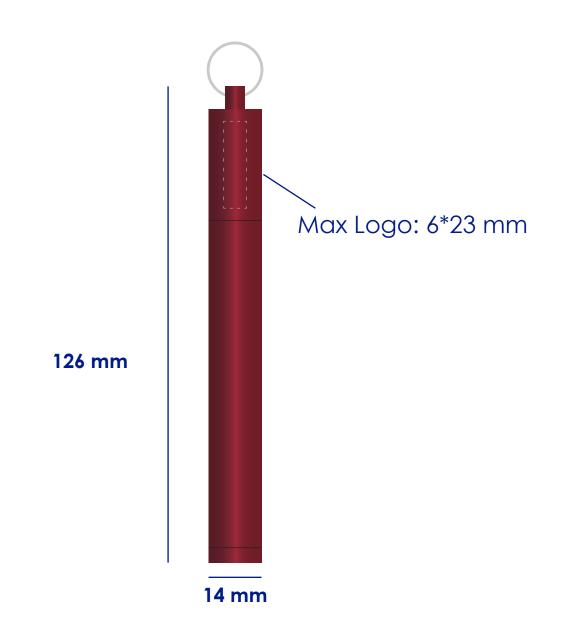

#### **Product Colour**

Red

Extendable Straw
126mm\*14mm
Branding Method: Laser Engrave

## Logo Size